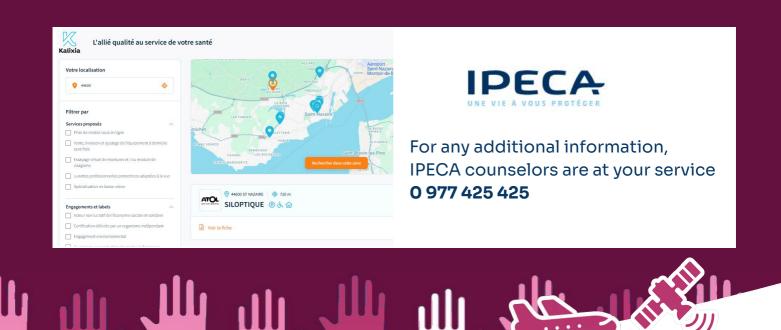

## How to find a Kalixia-approved practitioner?

On the IPECA website, connecting to your private account / tab "My services" :

This functionality will soon be available on the MyIPECA app.

Airbus

Once you have entered your zipcode, you will have access to a **directory of professionals** near your home, according to your needs: