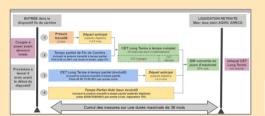

## You have questions about your rights, your possible choices regarding your retirement:

Legal developments
Specific cases

agirc-arrco

Retirement insurance quarters
Points Agirc-Arrco,

PERCOL, PERO, taxation
TSA placement possibility
Part times

Skills sponsorship

Use of TSA & retirement severance pay

Triggering of measures
Retro-planning

Mutual insurance ...